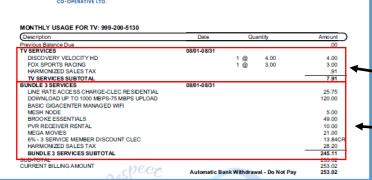

This section of the bill will indicate any added packages, features or equipment that is NOT included in your bundle savings.

It also gives you the break down of your bundle and what is included in your 2, 3 or 4 service bundle.

Here are any added TV channels. You will notice this is the balance listed on Page 1 under TV Service.

Here are the services included in this 3 service bundle.

You will notice this is the balance listed on Page 1 under Bundle 3 Service