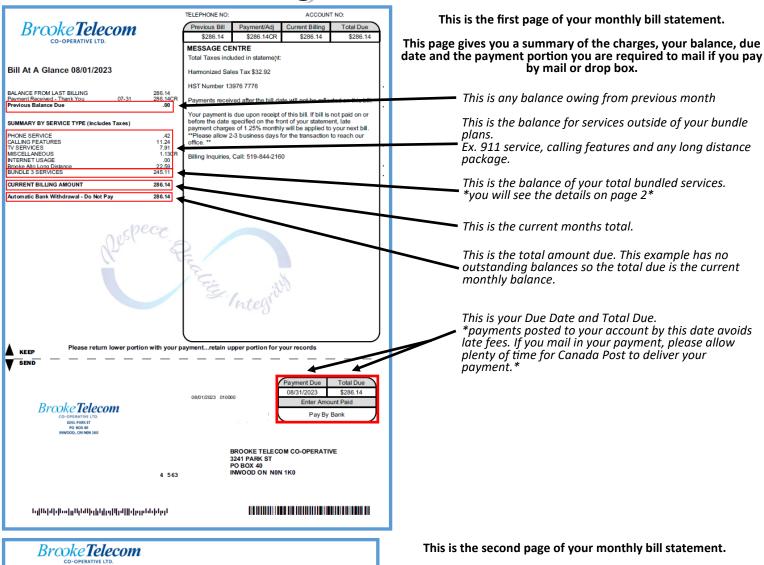

### Learning To Read A Bill

08/01-08/31

08/01-08/3

08/01-08/31

0.24

5.00 4.95

Automatic Bank Withdrawal - Do Not Pav

.13

5.00 4.95

11.24

1.00CR .13CR

22.59

Brooke**Telecom** 

CALL DISPLAY - RESIDENCE CLEC CALL ANSWER BASIC - RESIDENCE CLEC

911 SERVICE - CLEC BELL RELAY SERVICE CLEC HARMONIZED SALES TAX

PHONE SERVICE SUBTOTAL CALLING FEATURES

HARMONIZED SALES TAX
CALLING FEATURES SUBTOTAL
MISCELLANEOUS
CREDIT - PAPERLESS BILL
HARMONIZED SALES TAX

MISCELLANEOUS SUBTOTAL

Brooke Alto Long Distance TOTAL CHARGES

Description

MONTHLY USAGE FOR TELEPHONE: (519)898-4383