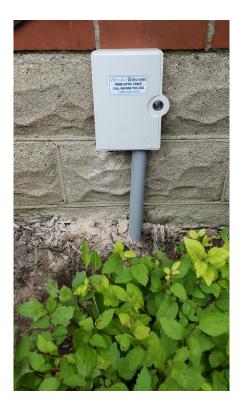

The Conduit pipe and fibre box on exterior of the house is barely even noticeable.

In the basement where the ONT and battery backup were installed, it fits cleanly on the wall (this is one of the many versions of the set up).