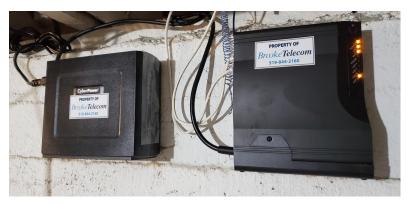

The Conduit pipe and fibre box on exterior of the house is barely even noticeable.

In the basement where the ONT and battery backup were installed, it fits cleanly on the wall (this is one of the many versions of the set up).