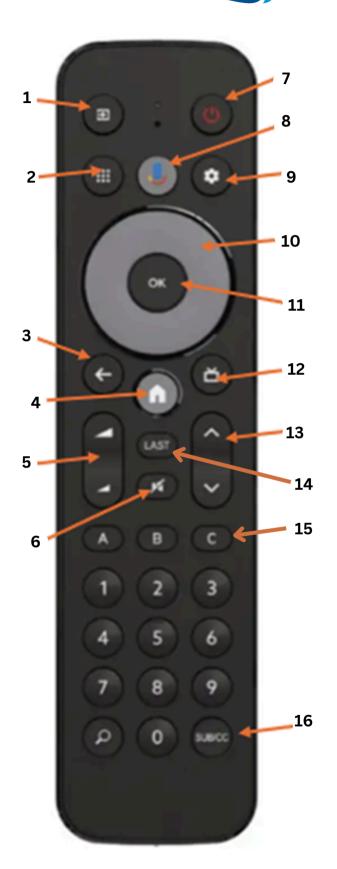

## Brooke Tel TV Amigo 7Y Remote Guide

- SOURCE/INPUT > Change between your possible input options. (ex. HMDI 1 to HMDI 2)
- 2. APPS > Quick click to your downloaded apps (eg. Weather Network)
- 3. BACK > This will take you BACK a step
- 4. HOME > Returns you to the Set-Top Box Home page
- 5. VOLUME > Up and Down
- 6. MUTE > Mutes the volume
- 7. POWER > Turns TV and STB ON/OFF
- 8. VOICE CONTROL > Activates the microphone to give commands
- 9. Non-functioning
- 10. NAVIGATE > These are your directions for the guide(s) and the OK button (middle button)
- 11. OK > to select the program or feature
- 12. GUIDE > open the channel guide
- 13. Channel > Up and Down
- 14. LAST > Returns you to the last channel viewed
- 15. Non-functioning
- 16. SUBTITLES > (ON/OFF) controls