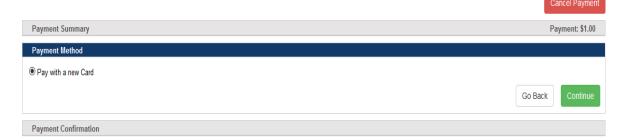

#### How to pay an invoice using Brooke Telecom's PayNow tool

Step 1 - Visit www.brooketel.coop

**Step 3** - Enter Your Account Information

Step 4 - Enter the amount to be paid

**\$0.00** Pay Now »

Step 6 - Verify Amount and Click Continue

Step 7 - Follow prompts to pay with existing card or enter a new card