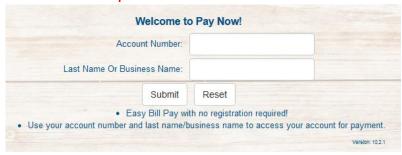

#### How to pay an invoice using Brooke Telecom's PayNow tool

Step 1 - Visit www.brooketel.coop

**Step 3** - Enter Your Account Information

Step 4 - Enter the amount to be paid

**\$0.00** Pay Now »

Step 6 - Verify Amount and Click Continue