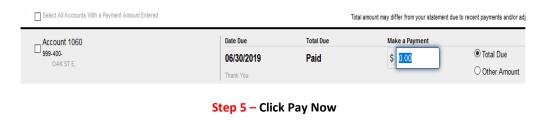

#### How to pay an invoice using Brooke Telecom's PayNow tool

Step 1 - Visit www.brooketel.coop

**Step 3** - Enter Your Account Information

Step 4 - Enter the amount to be paid

**\$0.00** Pay Now »

Step 6 - Verify Amount and Click Continue