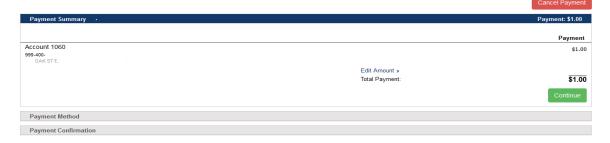

#### How to pay an invoice using Brooke Telecom's PayNow tool

Step 1 - Visit www.brooketel.coop

**Step 3** - Enter Your Account Information

Step 4 - Enter the amount to be paid

**\$0.00** Pay Now »

Step 6 - Verify Amount and Click Continue