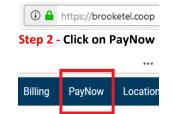

#### How to pay an invoice using Brooke Telecom's PayNow tool

Step 1 - Visit www.brooketel.coop

**Step 3** - Enter Your Account Information

Step 4 - Enter the amount to be paid

**\$0.00** Pay Now »

Step 6 - Verify Amount and Click Continue