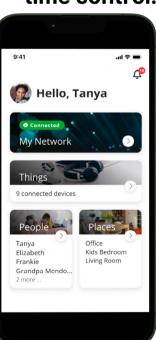

#### Family internet content and screen time control.

ExperiencelQ manages all your family's devices and content from the Command IQ app. You can customize what is appropriate to keep your family safe online.

### **ExperiencelQ Control Features**

- Wi-Fi Devices at home: games, systems, smart TVs, phones computers, tablets
- **Oustom settings by family member**
- **⊘** screen time limits
- **⊘** usage & history
- Preset off times
- Bedtimes
- Device and Activity Priorities