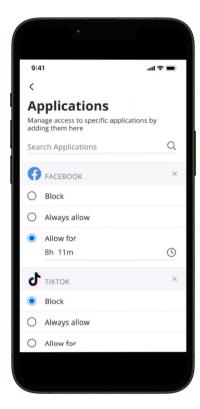

#### **ExperiencelQ Content Control Features**

Use profiles to assign devices specific to family members and and easily pause the internet or create office schedules.

Filter

Block entire internet categories, apps and websites

Safe Search:

Remove inappropriate and explicit content for users search results.