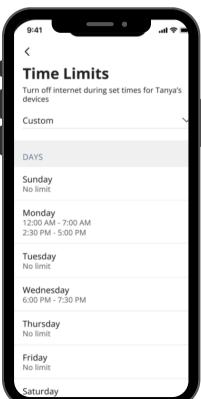

### **ExperiencelQ Control Features**

- Wi-Fi Devices at home: games, systems, smart TVs, phones computers, tablets
- **Oustom settings by family member**
- **⊘** screen time limits
- **⊘** usage & history
- Preset off times
- Bedtimes
- Device and Activity Priorities

#### **ExperiencelQ Content Control Features**

Use profiles to assign devices specific to family members and and easily pause the internet or create office schedules.

Filter

Block entire internet categories, apps and websites